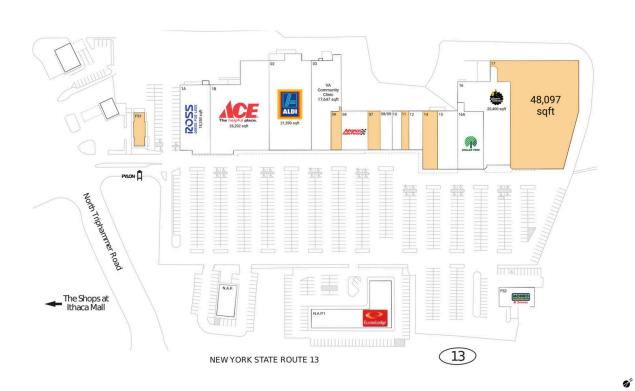

## **Available Space**

| FS1 | 2,550 SF |
|-----|----------|
| 3A  | 3,168 SF |
| 07  | 3,155 SF |
| 11  | 1,900 SF |
| 14  | 4,000 SF |
| 17  | 48,097 S |

## **Current Retailers**

| FS2<br>N.A.P.<br>N.A.P.1 | Monro Muffler Brake<br>NAP<br>Econo Lodge | 4,500 SF<br>0 SF<br>0 SF |
|--------------------------|-------------------------------------------|--------------------------|
| 1A<br>1B                 | Ross Dress for Less<br>Ace Hardware       | 18,350 SF<br>26,202 SF   |
| 02                       | ALDI                                      | 21,590 SF                |
| 03                       | VA Community Clinic                       | 17,647 SF                |
| 04                       | Advance Auto Parts                        | 6,840 SF                 |
| 08/09                    | Cayuga Nails & Spa                        | 3,105 SF                 |
| 10                       | Tompkins Dental                           | 2,400 SF                 |
| 12                       | Kingston's Cuisine                        | 2,818 SF                 |
| 15                       | Sumo Japanese Restaurant                  | 7,500 SF                 |
| 16                       | Planet Fitness                            | 20,400 SF                |
| 16A                      | Dollar Tree                               | 9,990 SF                 |