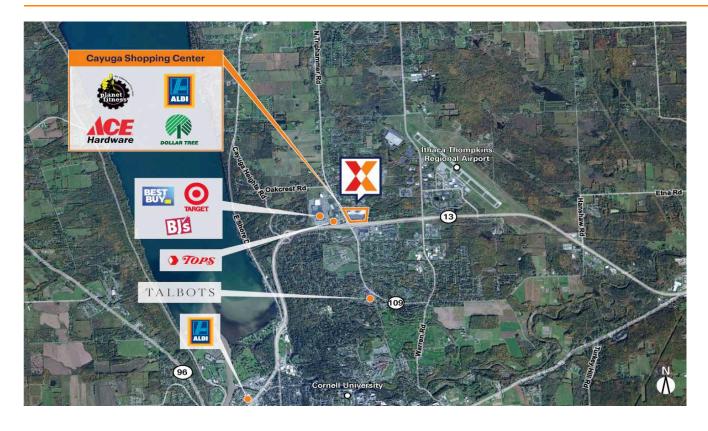

Benefit from traffic draw of an Aldi-anchored center with national retailers including Ace Hardware & Planet Fitness

Located adjacent to 623,000 Sq Ft Shops at Ithaca Mall, anchored by Target, Best Buy, Michaels & Regal Cinemas

Surrounded by an affluent population & highly educated trade area with an average household income of \$114,000+ and 75% college educated persons within 3 miles

Within 5 miles of both Cornell University and Ithaca College, with a combined enrollment of 28,700+ students (NCES 2023)

High visibility from 32,000 vehicles daily on Highway 13 (Kalibrate 2022)