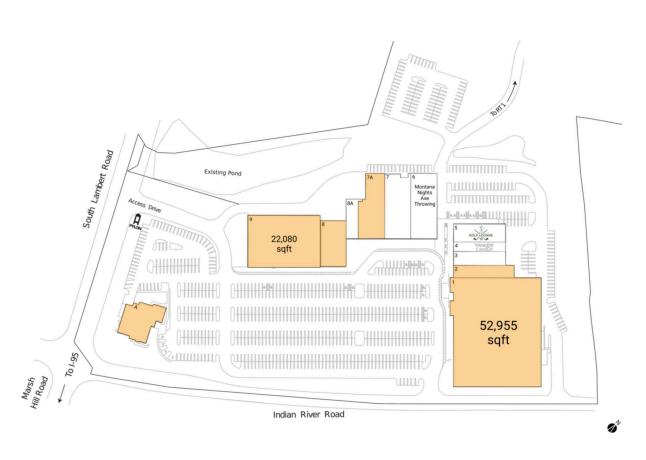

## **Available Space**

| A  | 8,250 SF  |
|----|-----------|
| 1  | 52,955 SF |
| 2  | 4,000 SF  |
| 7A | 8,064 SF  |
| 8  | 6,270 SF  |
| 9  | 22.080 SF |

## **Current Retailers**

| 3  | Renee's Resale Clothing Outlet | 3,896 SF |
|----|--------------------------------|----------|
| 4  | Yankee Candle Co.              | 2,500 SF |
| 5  | Golf Lounge 18                 | 5,000 SF |
| 6  | Montana Nights Axe Throwing    | 9,143 SF |
| 7  | Bulldog Swim Academy           | 9,030 SF |
| A8 | M Beauty Studio                | 2,598 SF |