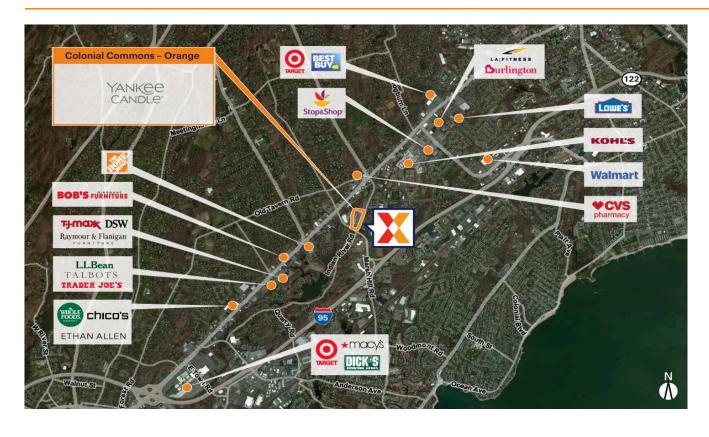

Located in the heavily travelled U.S. 1/Boston Post Road retail corridor, the center has easy access from 22,000 vehicles daily on U.S. 1/Boston Post Road and 120,000 vehicles daily on I-95 (Kalibrate 2022)

A strong daytime population of 64,200+ with surrounding corporate campuses including The United Illuminating Company & PEZ Candy within 3 miles

Surrounded by an affluent and well-educated trade area with an average household income of \$119,800+ and 37% college educated persons within a 3-mile radius

Located within 1 mile of Yale University's West Campus with over 1,000 students (NCES 2023)