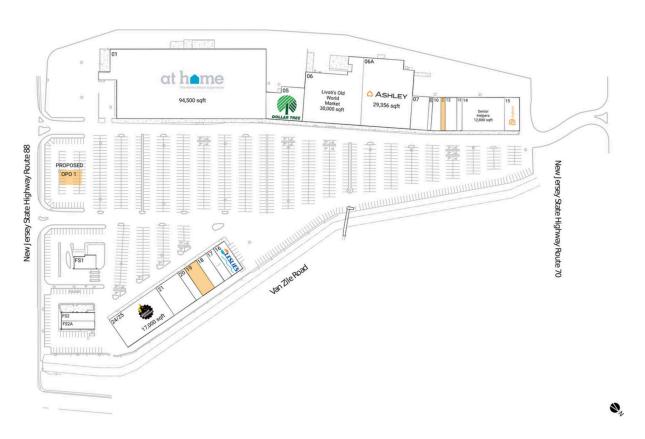

### **Available Space**

11 1,300 SF 19 4,600 SF

### **Pad Opportunities**

OPO 1 0 SF/0

#### **Current Retailers**

| FS1<br>FS2<br>FS2A<br>01<br>05 | Occupied<br>Occupied<br>Occupied<br>At Home<br>Dollar Tree | 2,275 SF<br>2,685 SF<br>2,230 SF<br>94,500 SF<br>10,450 SF |
|--------------------------------|------------------------------------------------------------|------------------------------------------------------------|
| 06                             | Livoti's Old World Market                                  | 30,000 SF                                                  |
| 06A                            | Ashley Furniture                                           | 29,356 SF                                                  |
| 07                             | Soho Salon                                                 | 5,200 SF                                                   |
| 09                             | Best Nails                                                 | 1,514 SF                                                   |
| 10                             | Hiro Ramen & Bubble Tea                                    | 2,240 SF                                                   |
| 12                             | Photo Center                                               | 3,500 SF                                                   |
| 13                             | Carbone's Barbershop                                       | 1,600 SF                                                   |
| 14                             | Senior Helpers                                             | 12,800 SF                                                  |
| 15                             | Dogtopia                                                   | 4,500 SF                                                   |
| 16                             | Leslie's Pool Supplies                                     | 4,000 SF                                                   |
| 17                             | Atlantic Physical Therapy Center                           | 2,700 SF                                                   |
| 18                             | Sets Hybrid Training                                       | 3,300 SF                                                   |
| 20                             | Image Sun Tanning                                          | 2,400 SF                                                   |
| 21                             | NJ Swim School                                             | 8,000 SF                                                   |
| 24/25                          | Planet Fitness                                             | 17,000 SF                                                  |
|                                |                                                            |                                                            |