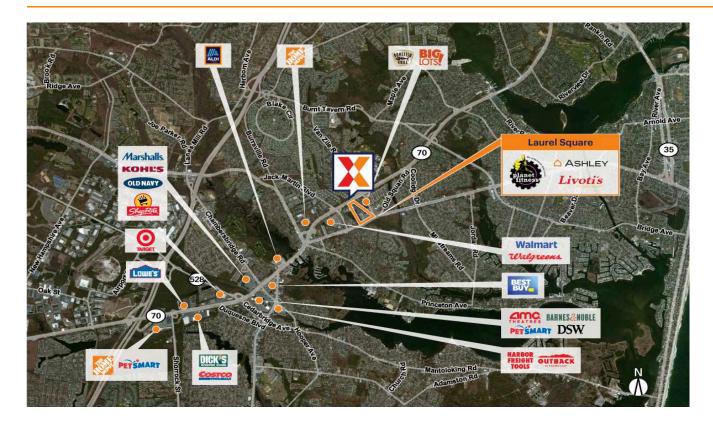

# **Laurel Square**

New York-Newark-Jersey City, NY-NJ

40.0739, -74.1183 1930 Route 88 | Brick, NJ 08724

Center Size: 245,984 SF

| Demographics | 1 Mile    | 3 Mile    | 5 Mile    |
|--------------|-----------|-----------|-----------|
| †††          | 9,660     | 84,059    | 196,970   |
| $\wedge$     | 4,041     | 32,762    | 71,103    |
| \$           | \$118,735 | \$125,132 | \$130,175 |

Highly trafficked shopping center anchored by Livoti's Old World Market, Planet Fitness and Ashley Furniture that recently underwent a \$13.8M center redevelopment completed in 2023

Surrounded by an affluent and highly educated population with an average household income of \$125K+ and 37% college educated within a 3-mile radius

High visibility from 33,000 VPD on State Route 70 and 24,000 VPD on State Route 88 (Kalibrate, 2022)