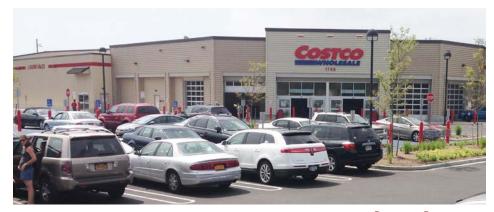

## The Shops at Riverhead

1754 Old Country Rd (Rte 58) I Riverhead, NY 11901

County: Suffolk GLA: 425,000

MSA: New York-Northern New Jersey-Long Island, NY-NJ-PA

- New development with the only Costco within 20+ miles drawing 18,000+ customers per week, and new 42,000 SF Marshalls/HomeGoods opening Fall 2017
- High visibility from 26,000+ vehicles daily on Old Country Road (Route 58), a major east-west thoroughfare just off Exit 73 on the Long Island Expressway (Interstate 495)
- Located in highly seasonal Eastern Suffolk County where the population more than doubles during peak season
- Situated at the gateway to the both the South Fork (The Hamptons) and the North Fork communities, this growing retail hub has significant retail draw from The Tanger Outlets, Costco, The Home Depot, Walmart and Target
- The average household income for the local resident has grown 48% in the last 14 years, 16% higher than the national average