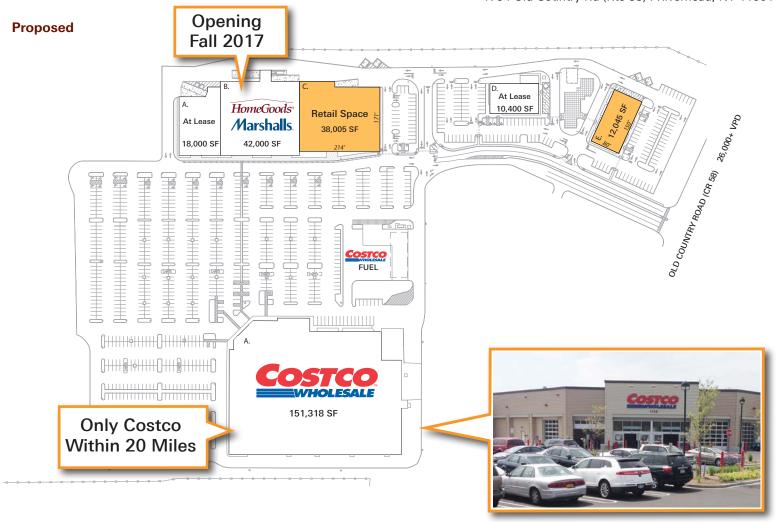

## The Shops at Riverhead

1754 Old Country Rd (Rte 58) I Riverhead, NY 11901

County: Suffolk GLA: 425,000

MSA: New York-Northern New Jersey-Long Island, NY-NJ-PA

- New development with the only Costco within 20+ miles drawing 18,000+ customers per week, and new 42,000 SF Marshalls/HomeGoods opening Fall 2017
- High visibility from 26,000+ vehicles daily on Old Country Road (Route 58), a major east-west thoroughfare just off Exit 73 on the Long Island Expressway (Interstate 495)
- Located in highly seasonal Eastern Suffolk County where the population more than doubles during peak season
- Situated at the gateway to the both the South Fork (The Hamptons) and the North Fork communities, this growing retail hub has significant retail draw from The Tanger Outlets, Costco, The Home Depot, Walmart and Target
- The average household income for the local resident has grown 48% in the last 14 years, 16% higher than the national average