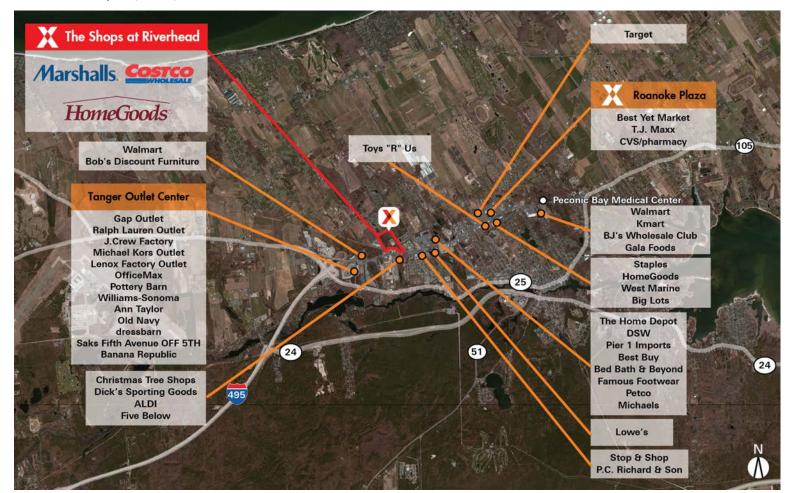

## The Shops at Riverhead

1754 Old Country Rd (Rte 58) I Riverhead, NY 11901

County: Suffolk GLA: 425,000

MSA: New York-Northern New Jersey-Long Island, NY-NJ-PA

- New development with the only Costco within 20+ miles drawing 18,000+ customers per week, and new 42,000 SF Marshalls/HomeGoods opening Fall 2017
- High visibility from 26,000+ vehicles daily on Old Country Road (Route 58), a major east-west thoroughfare just off Exit 73 on the Long Island Expressway (Interstate 495)
- Located in highly seasonal Eastern Suffolk County where the population more than doubles during peak season
- Situated at the gateway to the both the South Fork (The Hamptons) and the North Fork communities, this growing retail hub has significant retail draw from The Tanger Outlets, Costco, The Home Depot, Walmart and Target
- The average household income for the local resident has grown 48% in the last 14 years, 16% higher than the national average