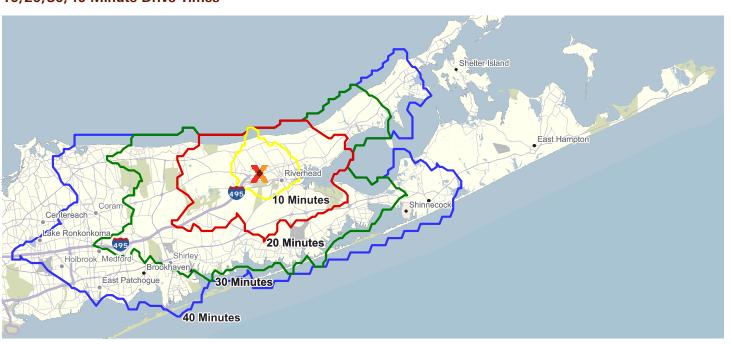

| Demographics      | 10 Min   | 20 Min   | 30 Min   | 40 Min    |
|-------------------|----------|----------|----------|-----------|
| Population        | 24,325   | 75,769   | 312,343  | 677,621   |
| Households        | 8,727    | 26,918   | 107,951  | 234,125   |
| Average HH Income | \$72,300 | \$95,400 | \$94,825 | \$100,828 |

### 10, 20, 30, 40 Minute Drive Times