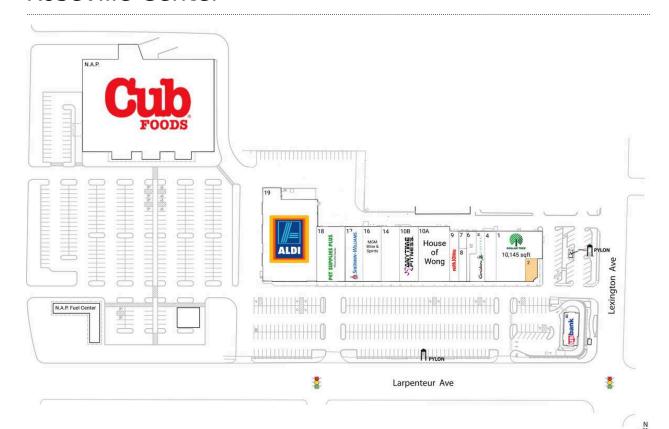

## Roseville Center

| A US Bank                | 400 SF    | 8 Expert Nails          | 1,013 SF  |
|--------------------------|-----------|-------------------------|-----------|
| B US Bank                | 2,200 SF  | 9 Papa John's           | 2,200 SF  |
| N.A.P. Cub Foods         |           | 10A House of Wong       | 7,000 SF  |
| 1 Dollar Tree            | 10,145 SF | 10B Anytime Fitness     | 5,000 SF  |
| 2 AVAILABLE              | 1,000 SF  | 14 Dreamers Vault Games | 4,800 SF  |
| 4 The Original Malt Shop | 2,750 SF  | 16 MGM Wine & Spirits   | 4,800 SF  |
| 5 Caribou Coffee Company | 3,313 SF  | 17 Sherwin-Williams     | 4,722 SF  |
| 6 Moore Hair to Love     | 1,070 SF  | 18 Pet Supplies Plus    | 7,147 SF  |
| 7 Art's Barber Shop      | 860 SF    | 19 ALDI                 | 22,418 SF |