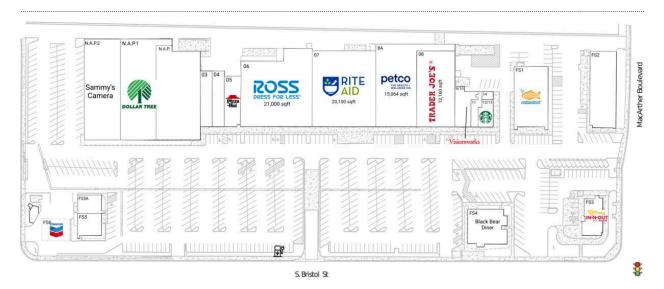

## Bristol Plaza - Santa Ana

| FS1 Goldfish Swim School                                                                                                                                                                                                                                                                                                                                                                                                                                                                                                                                                                                                                                                                                                                                                                                                                                                                                                                                                                                                                                                                                                                                                                                                                                                                                                                                                                                                                                                                                                                                                                                                                                                                                                                                                                                                                                                                                                                                                                                                                                                                                                       | 8,400 SF             | 04 Next Nails and Spa                | 2,750 SF  |
|--------------------------------------------------------------------------------------------------------------------------------------------------------------------------------------------------------------------------------------------------------------------------------------------------------------------------------------------------------------------------------------------------------------------------------------------------------------------------------------------------------------------------------------------------------------------------------------------------------------------------------------------------------------------------------------------------------------------------------------------------------------------------------------------------------------------------------------------------------------------------------------------------------------------------------------------------------------------------------------------------------------------------------------------------------------------------------------------------------------------------------------------------------------------------------------------------------------------------------------------------------------------------------------------------------------------------------------------------------------------------------------------------------------------------------------------------------------------------------------------------------------------------------------------------------------------------------------------------------------------------------------------------------------------------------------------------------------------------------------------------------------------------------------------------------------------------------------------------------------------------------------------------------------------------------------------------------------------------------------------------------------------------------------------------------------------------------------------------------------------------------|----------------------|--------------------------------------|-----------|
| FS2 Best Performance Tire & Services,<br>LLC<br>FS3 In-N-Out Burger                                                                                                                                                                                                                                                                                                                                                                                                                                                                                                                                                                                                                                                                                                                                                                                                                                                                                                                                                                                                                                                                                                                                                                                                                                                                                                                                                                                                                                                                                                                                                                                                                                                                                                                                                                                                                                                                                                                                                                                                                                                            | 8,360 SF             | 05 Pizza Hut                         | 3,500 SF  |
|                                                                                                                                                                                                                                                                                                                                                                                                                                                                                                                                                                                                                                                                                                                                                                                                                                                                                                                                                                                                                                                                                                                                                                                                                                                                                                                                                                                                                                                                                                                                                                                                                                                                                                                                                                                                                                                                                                                                                                                                                                                                                                                                | 1,819 SF             | 06 Ross Dress for Less (Coming Soon) | 21,000 SF |
| , and the second |                      | 07 Rite Aid                          | 20,100 SF |
| FS4 Black Bear Diner                                                                                                                                                                                                                                                                                                                                                                                                                                                                                                                                                                                                                                                                                                                                                                                                                                                                                                                                                                                                                                                                                                                                                                                                                                                                                                                                                                                                                                                                                                                                                                                                                                                                                                                                                                                                                                                                                                                                                                                                                                                                                                           | 5,300 SF             | 08 Trader Joe's                      | 12,160 SF |
| FS5 Board & Brew FS5A The Great Greek Mediterranean Grill                                                                                                                                                                                                                                                                                                                                                                                                                                                                                                                                                                                                                                                                                                                                                                                                                                                                                                                                                                                                                                                                                                                                                                                                                                                                                                                                                                                                                                                                                                                                                                                                                                                                                                                                                                                                                                                                                                                                                                                                                                                                      | 2,200 SF<br>1,800 SF | 8A Petco                             | 15,064 SF |
|                                                                                                                                                                                                                                                                                                                                                                                                                                                                                                                                                                                                                                                                                                                                                                                                                                                                                                                                                                                                                                                                                                                                                                                                                                                                                                                                                                                                                                                                                                                                                                                                                                                                                                                                                                                                                                                                                                                                                                                                                                                                                                                                |                      | 9/10 Visionworks                     | 2,856 SF  |
| FS6 Chevron                                                                                                                                                                                                                                                                                                                                                                                                                                                                                                                                                                                                                                                                                                                                                                                                                                                                                                                                                                                                                                                                                                                                                                                                                                                                                                                                                                                                                                                                                                                                                                                                                                                                                                                                                                                                                                                                                                                                                                                                                                                                                                                    | 400 SF               | 11 Great Clips                       | 1,095 SF  |
| N.A.P. N.A.P.                                                                                                                                                                                                                                                                                                                                                                                                                                                                                                                                                                                                                                                                                                                                                                                                                                                                                                                                                                                                                                                                                                                                                                                                                                                                                                                                                                                                                                                                                                                                                                                                                                                                                                                                                                                                                                                                                                                                                                                                                                                                                                                  |                      | 12/13 Starbucks                      | 1,486 SF  |
| N.A.P.1 Dollar Tree                                                                                                                                                                                                                                                                                                                                                                                                                                                                                                                                                                                                                                                                                                                                                                                                                                                                                                                                                                                                                                                                                                                                                                                                                                                                                                                                                                                                                                                                                                                                                                                                                                                                                                                                                                                                                                                                                                                                                                                                                                                                                                            |                      | 14 Cielo's Hair Salon                | 374 SF    |
| N.A.P.2 Sammy's Camera                                                                                                                                                                                                                                                                                                                                                                                                                                                                                                                                                                                                                                                                                                                                                                                                                                                                                                                                                                                                                                                                                                                                                                                                                                                                                                                                                                                                                                                                                                                                                                                                                                                                                                                                                                                                                                                                                                                                                                                                                                                                                                         |                      |                                      |           |
| 03 SAS Shoes                                                                                                                                                                                                                                                                                                                                                                                                                                                                                                                                                                                                                                                                                                                                                                                                                                                                                                                                                                                                                                                                                                                                                                                                                                                                                                                                                                                                                                                                                                                                                                                                                                                                                                                                                                                                                                                                                                                                                                                                                                                                                                                   | 2,750 SF             |                                      |           |