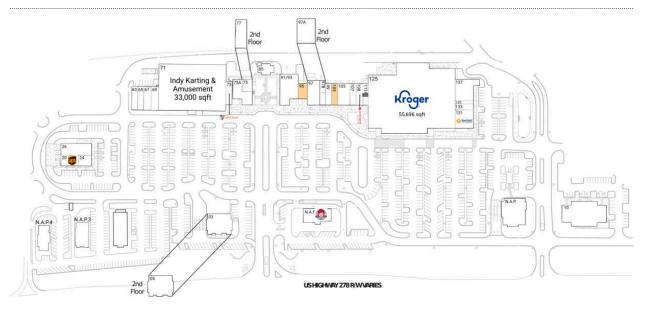

## Belfair Towne Village

|    | N.A.P. Liberty Savings Bank          |           | 71 Indy Karting & Amusement                        | 33,000 SF |
|----|--------------------------------------|-----------|----------------------------------------------------|-----------|
|    | N.A.P.1 Wendy's                      |           | 73 Little Caesars Pizza                            | 1,500 SF  |
|    | N.A.P.3 American Bar & Grill         |           | 75 Steve Helwig & Associates Allstate<br>Insurance | 1,137 SF  |
|    | N.A.P.4 N.A.P.                       |           | 75A Intrepid USA Healthcare & Hospice              | 3,294 SF  |
|    | 03 National Bank of SouthCarolina    | 5,039 SF  |                                                    |           |
|    | 05 Robinson Grant & Co.              | 5,787 SF  | 77 Law Office of Delighla Brehm, LLC               | 1,600 SF  |
|    | 10 SIC Modical Croup                 | 15,749 SF | 85 Olive the Above                                 | 2,500 SF  |
|    | 10 SJC Medical Group                 | 15,749 SF | 91/93 Truffles Cafe                                | 5,360 SF  |
|    | 20 The UPS Store                     | 2,000 SF  | 95 AVAILABLE                                       | 1,500 SF  |
|    | 24 Panda Chinese Restaurant          | 1,500 SF  | 07 Mobility City                                   |           |
| 26 | 26 Ruan Thai II, LLC                 | 3,800 SF  | 97 Mobility City                                   | 2,718 SF  |
|    | 63 Geico Insurance                   | 1,500 SF  | 97A Harbor Light Insurance                         | 2,491 SF  |
|    |                                      |           | 97B Prime IV Hydration & Wellness                  | 1,500 SF  |
|    | 65 Chill N Nitrogen Ice Cream        | 1,500 SF  | 99 Cuticles                                        | 1,299 SF  |
|    | 67 Charles Schwab                    | 1,875 SF  | 103 AVAILABLE                                      | 1,400 SF  |
|    | 69 Fyzical Therapy & Balance Centers | 1,875 SF  |                                                    | ·         |
|    |                                      |           | 105 Belfair Fine Wine & Spirits                    | 2,800 SF  |

## Belfair Towne Village

| 107 New York City Pizza     | 1,400 SF  | 131 Banfield Pet Hospital | 3,600 SF |
|-----------------------------|-----------|---------------------------|----------|
| ,                           |           |                           | ·        |
| 108 Pure Barre              | 1,600 SF  | 133 Amigos Belfair        | 1,200 SF |
| 111A The Joint Chiropractic | 1,200 SF  | 135 Carolina Optical      | 600 SF   |
| 125 Kroger                  | 55,696 SF | 137 eFit Club             | 4,390 SF |