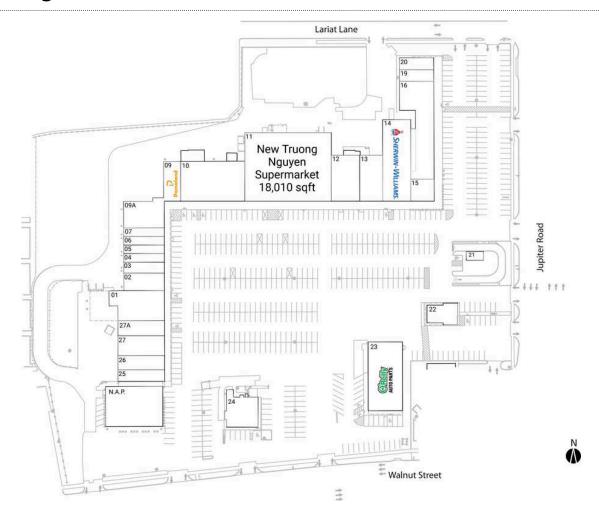

## Village Plaza

| N.A.P. N.A.P.                    |           | 14 Sherwin-Williams       | 7,100 SF |
|----------------------------------|-----------|---------------------------|----------|
| 01 King Wash & Dry               | 4,000 SF  | 15 Kim Ngoc Jewelry       | 1,597 SF |
| 02 Pho Bang                      | 2,150 SF  | 16 Pro Nail Supply        | 7,357 SF |
| 03 K Tax Service                 | 1,350 SF  | 19 Care Choice Pharmacy   | 1,200 SF |
| 04 Fast Logon                    | 1,050 SF  | 20 All in One Insurance   | 1,260 SF |
| 05 Jerry Alcon Law Office        | 1,050 SF  | 21 Scooter's Coffee       | 450 SF   |
| 06 Aqua Fresh Water Store        | 1,050 SF  | 22 7 Leaves Cafe          | 1,820 SF |
| 07 Annie's Hair Salon            | 1,050 SF  | 23 O'Reilly Auto Parts    | 7,200 SF |
| 09 Pamaland                      | 2,030 SF  | 24 The Saucy Crab         | 2,800 SF |
| 09A Banh Mi Cali                 | 3,220 SF  | 25 La Xanh Restaurant     | 1,660 SF |
| 10 Garden Restaurant             | 7,840 SF  | 26 Texas Eye Clinic       | 2,000 SF |
| 11 New Truong Nguyen Supermarket | 18,010 SF | 27 Foot Spa               | 2,810 SF |
| 12 Dong Que Restaurant           | 4,000 SF  | 27A Dong Hai Asian Fusion | 2,190 SF |
| 13 Viet Tofu                     | 3,200 SF  |                           |          |