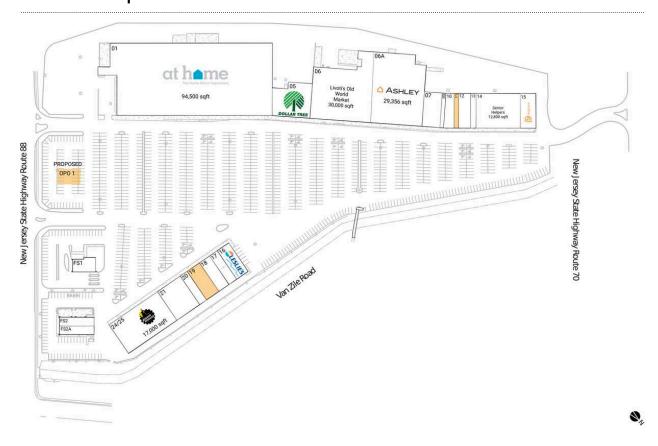

## Laurel Square

| FS1 Occupied                 | 2,275 SF  | 12 Photo Center                     | 3,500 SF  |
|------------------------------|-----------|-------------------------------------|-----------|
| FS2 Occupied                 | 2,685 SF  | 13 Carbone's Barbershop             | 1,600 SF  |
| FS2A Occupied                | 2,230 SF  | 14 Senior Helpers                   | 12,800 SF |
| OPO 1 AVAILABLE              |           | 15 Dogtopia                         | 4,500 SF  |
| 01 At Home                   | 94,500 SF | 16 Leslie's Pool Supplies           | 4,000 SF  |
| 05 Dollar Tree               | 10,450 SF | 17 Atlantic Physical Therapy Center | 2,700 SF  |
| 06 Livoti's Old World Market | 30,000 SF | 18 Sets Hybrid Training             | 3,300 SF  |
| 06A Ashley Furniture         | 29,356 SF | 19 AVAILABLE                        | 4,600 SF  |
| 07 Soho Salon                | 5,200 SF  | 20 Image Sun Tanning                | 2,400 SF  |
| 09 Best Nails                | 1,514 SF  | 21 NJ Swim School                   | 8,000 SF  |
| 10 Hiro Ramen & Bubble Tea   | 2,240 SF  | 24/25 Planet Fitness                | 17,000 SF |
| 11 AVAILABLE                 | 1,300 SF  |                                     |           |