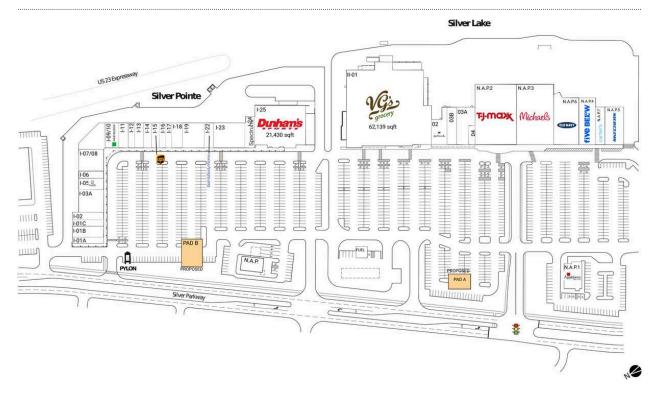

## Silver Pointe Shopping Center - Combined

| FUEL VG's Fuel                       |          | I-15 The UPS Store                 | 2,000 SF  |
|--------------------------------------|----------|------------------------------------|-----------|
| I-01A Family Orthopedic PT           | 3,500 SF | I-16 GNC                           | 1,600 SF  |
| I-01B Family Orthopedic              | 2,000 SF | I-17 State Farm                    | 1,600 SF  |
| I-01C Tenfold BJJ                    | 2,090 SF | I-18 Hippo's Chicken, Ribs & Pizza | 2,800 SF  |
| I-02 A Joyful Noise Music Studio     | 2,500 SF | I-19 Sola Salon Studios            | 5,642 SF  |
| I-03A La Marsa Mediterranean Cuisine | 4,982 SF | I-22 Bath & Body Works             | 2,358 SF  |
| I-05 Crumbl Cookies                  | 3,018 SF | I-23 Magoo's Pet Outlet            | 8,000 SF  |
| I-06 Fenton Paint Center             | 2,000 SF | I-24 Spectrum                      | 2,941 SF  |
| I-07/08 Leisure Works                | 5,868 SF | I-25 Dunham's Sports               | 21,430 SF |
| I-09/10 H&R Block                    | 3,485 SF | II-01 VG's Grocery                 | 62,139 SF |
| I-11 Painting with a Twist           | 2,400 SF | N.A.P.1 Applebee's                 |           |
| I-12 Sally Beauty Supply             | 1,600 SF | N.A.P.2 T.J. Maxx                  |           |
| I-13 Sleep Well                      | 2,400 SF | N.A.P.3 Michaels                   |           |
| I-14 Fenton Flowers & Gifts          | 2,000 SF | N.A.P.4 Five Below                 |           |

## Silver Pointe Shopping Center - Combined

| N.A.P.5 SKECHERS | 02 Hallmark                     | 4,363 SF |
|------------------|---------------------------------|----------|
| N.A.P.6 Old Navy | 03A Gilk's                      | 7,200 SF |
| N.A.P.7 Carter's | 03B Pro Nails                   | 2,400 SF |
| PAD A AVAILABLE  | 04 American Associates Realtors | 1,200 SF |
| PAD B AVAILABLE  |                                 |          |