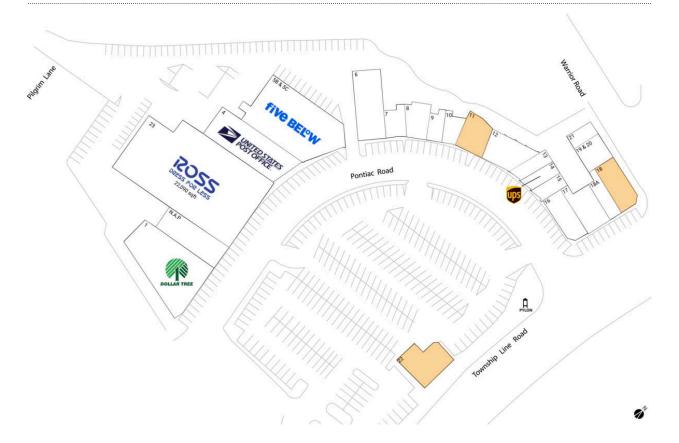

| N.A.P Appliance Difference  |          | 13 Big League Haircuts      | 1,100 SF  |
|-----------------------------|----------|-----------------------------|-----------|
| 1 Dollar Tree               | 8,700 SF | 14 The UPS Store            | 1,050 SF  |
| 4 United States Post Office | 6,175 SF | 15 Great Wall               | 900 SF    |
| 5B & 5C Five Below          | 9,942 SF | 16 Tony Roni's              | 2,100 SF  |
| 6 Paul Carpinello DMD PC    | 3,780 SF | 17 Jabz Boxing              | 2,359 SF  |
| 7 Wonder Nails              | 1,200 SF | 18 AVAILABLE                | 2,300 SF  |
| 8 Wireless Nation           | 1,524 SF | 18A Bernie's Pretzel Bakery | 1,000 SF  |
| 9 Bank of America ATM       | 800 SF   | 19 & 20 THAI AROY DEE       | 1,600 SF  |
| 10 Taiji Acucare            | 800 SF   | 21 Pilgrim Shoe Repair Shop | 800 SF    |
| 11 AVAILABLE                | 2,000 SF | 22 AVAILABLE                | 2,403 SF  |
| 12 Tank and Libby's         | 2,600 SF | 23 Ross Dress for Less      | 22,090 SF |