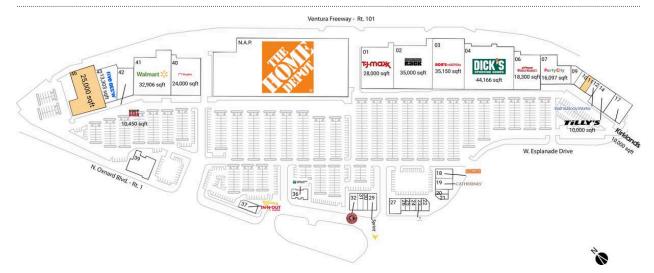

## Esplanade Shopping Center

| CELL AT&T                   |           | 18 Blaze Pizza                      | 3,500 SF |
|-----------------------------|-----------|-------------------------------------|----------|
| N.A.P. The Home Depot       |           | 19 Catherines                       | 4,000 SF |
| 01 T.J. Maxx                | 28,000 SF | 20 L&L Hawaiian Barbeque            | 1,000 SF |
| 02 Nordstrom Rack           | 35,000 SF | 21 Starbucks                        | 1,500 SF |
| 03 Bob's Discount Furniture | 35,150 SF | 22 Pick Up Stix                     | 2,000 SF |
| 04 Dick's Sporting Goods    | 44,166 SF | 23 Jamba Juice                      | 1,400 SF |
| 06 Cost Plus World Market   | 18,300 SF | 24 T-Mobile                         | 1,800 SF |
| 07 Party City               | 16,097 SF | 25 Ozeki Noodle Japanese Restaurant | 1,200 SF |
| 09 Liza Threading           | 912 SF    | 26 Subway                           | 1,200 SF |
| 10 Euphoria Nails & Spa     | 3,000 SF  | 27 Bright Now! Dental               | 3,500 SF |
| 11 AVAILABLE                | 2,520 SF  | 29 Sprint                           | 3,000 SF |
| 12 Bath & Body Works        | 2,500 SF  | 30 GNC                              | 1,200 SF |
| 14 Tilly's                  | 10,000 SF | 31 Sport Clips                      | 1,100 SF |
| 17 Kirkland's               | 10,000 SF | 32 Chipotle Mexican Grill           | 3,000 SF |

## Esplanade Shopping Center

| 40 Staples                     | 24,000 SF | 46 AVAILABLE                   | 25,000 SF |
|--------------------------------|-----------|--------------------------------|-----------|
| 39 BJ's Restaurant   Brewhouse | 10,000 SF | 43 Five Below                  | 13,303 SF |
| 37 In-N-Out Burger             | 3,160 SF  | 42 Boot Barn                   | 10,450 SF |
| 36 Bank of the West            | 3,000 SF  | 41 Walmart Neighborhood Market | 32,906 SF |