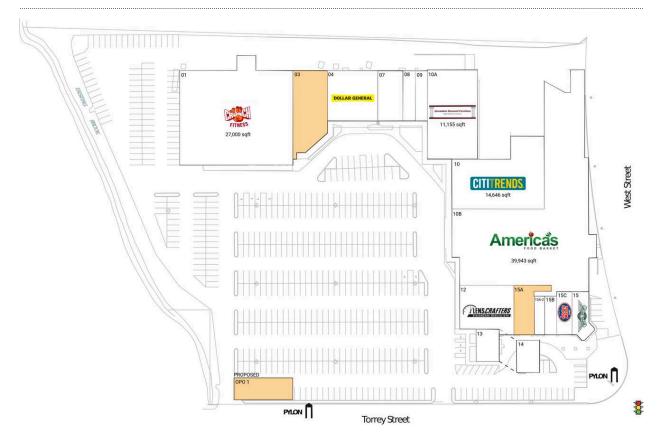

## Points West Plaza

| OPO 1 AVAILABLE                  |           | 10B Americas's Food Basket      | 39,943 SF |
|----------------------------------|-----------|---------------------------------|-----------|
| 01 Crunch Fitness                | 27,000 SF | 12 LensCrafters                 | 6,200 SF  |
| 03 AVAILABLE                     | 6,584 SF  | 13 Flava Jamaica                | 1,650 SF  |
| 04 Dollar General                | 6,400 SF  | 14 MCJ Transportation           | 1,500 SF  |
| 07 Gorgeous Event Rentals        | 3,200 SF  | 15 Wingstop                     | 2,000 SF  |
| 08 U.S. Taekwondo                | 1,600 SF  | 15A AVAILABLE                   | 3,000 SF  |
| 09 Lovely Nails                  | 1,600 SF  | 15A-2 Tom Tom Kitchen           | 1,100 SF  |
| 10 Citi Trends                   | 14,646 SF | 15B Jackson Hewitt Tax Services | 1,100 SF  |
| 10A Jerusalem Discount Furniture | 11,155 SF | 15C Jersey Mike's Subs          | 4,600 SF  |